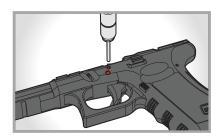

## THE GLOCK OWNER'S ESSENTIAL TOOL. FITS ALL MODELS.

Easily remove pins to disassemble your Glock to clean, modify or maintain

Precision-knurled driver to easily install or remove stock and aftermarket front sight