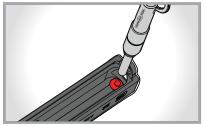

## THE GLOCK OWNER'S ESSENTIAL TOOL. FITS ALL MODELS.

Easily remove pins to disassemble your Glock to clean, modify or maintain

Precision-knurled driver to easily install or remove stock and aftermarket front sight