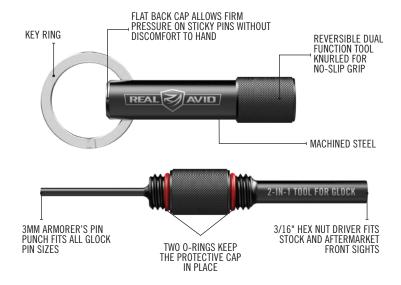

## 2-IN-1 TOOL FOR GLOCK

## THE GLOCK OWNER'S ESSENTIAL TOOL. FITS ALL MODELS.

Easily remove pins to disassemble your Glock to clean, modify or maintain

Precision-knurled driver to easily install or remove stock and aftermarket front sight

ARMORER'S COMBINATION DISASSEMBLY & FRONT SIGHT TOOL

MARNING: This product can expose you to chemicals including Nickel (Metallic), which is known to the state of California to cause cancer and birth defects or reproductive harm. For more information, go to www.P65Warnings.ca.gov.