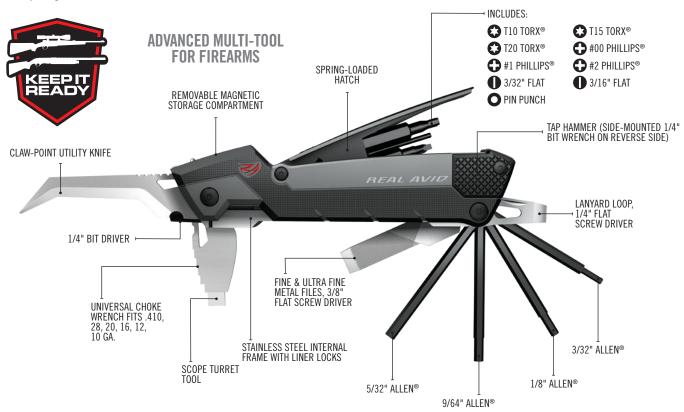

## A MOBILE GUN TOOL KIT THAT FITS IN YOUR HAND.

Made for rifles and shotguns, Gun Tool Pro's rock-solid frame features 30 hard-working tools. Two-inch long bits fit into the magnetic 1/4" driver and 1/4" wrench for extra torque. It features two files, a locking claw-point knife and a removable magnetic storage container for holding small screws and pins. It also features a universal choke wrench and tap hammer, all in a sleek tactical design. Gun Tool Pro sets the standard for compact gun tools.

TOOLS SPECIFICALLY
DESIGNED FOR POPULAR RIFLE
AND SHOTGUN PLATFORMS

UNIVERSAL 30-IN-1 GUN MULTI-TOOL

Universal choke tube wrench fits .410-10 Gauge

1/4" front driver for fine adjustments, repairs and installs

Pin punch pairs with tap hammer for easy pin removal

Scope turret tool easily adjusts windage/elevation

Spring loaded hatch securely stores bits

Rotating Allen® drive quickly mounts scopes

WARNING: This product can expose you to chemicals including Lead, which is known to the state of California to cause cancer and birth defects or reproductive harm. For more information, go to www.P65Warnings.ca.gov.