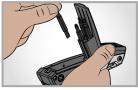

## A MOBILE GUN TOOL KIT THAT FITS IN YOUR HAND.

Made for rifles and shotguns, Gun Tool Pro's rock-solid frame features 30 hard-working tools. Two-inch long bits fit into the magnetic 1/4" driver and 1/4" wrench for extra torque. It features two files, a locking claw-point knife and a removable magnetic storage container for holding small screws and pins. It also features a universal choke wrench and tap hammer, all in a sleek tactical design. Gun Tool Pro sets the standard for compact gun tools.