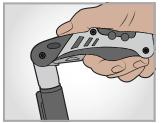

Choke wrench fits most common gun brands

Quickly adjust scope windage & elevation

Install or tighten scope bases & rings

Quickly field strip guns for cleaning or repair

WARNING: This product can expose you to chemicals including Nickel (Metallic), which is known to the state of California to cause cancer and birth defects or reproductive harm. For more information, go to www.P65Warnings.ca.gov.