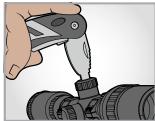

Choke wrench fits most common gun brands

Quickly adjust scope windage & elevation

Install or tighten scope bases & rings

Quickly field strip guns for cleaning or repair

WARNING: This product can expose you to chemicals including Nickel (Metallic), which is known to the state of California to cause cancer and birth defects or reproductive harm. For more information, go to www.P65Warnings.ca.gov.