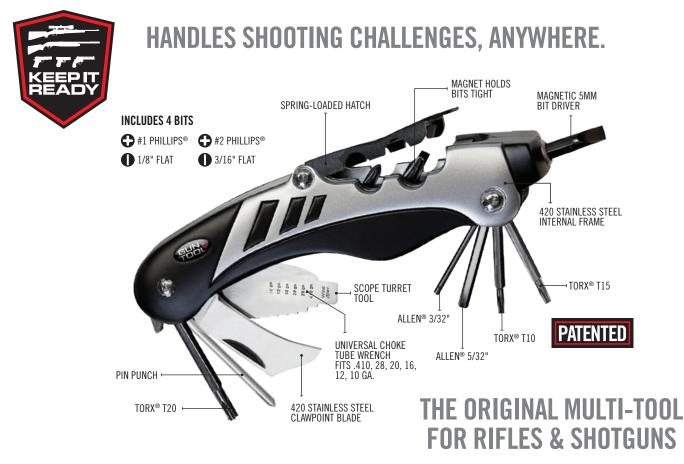

## GUN TOOL

## FOR YOUR BENCH, RANGE BAG, TRUCK, CABIN OR PACK.

The Gun Tool is the original, shooter's multi-tool. This patented design features 18 of the most frequently used firearm tools. Its ergonomic body, weighing in at only 7 ounces, is designed to give you a perfect grip, proper leverage and ideal torque. The Gun Tool gives you a lot of capability whether you're in the field, on the range or at your workbench.

Choke wrench fits most common gun brands

Quickly adjust scope windage & elevation

Install or tighten scope bases & rings

Quickly field strip guns for cleaning or repair

WARNING: This product can expose you to chemicals including Nickel (Metallic), which is known to the state of California to cause cancer and birth defects or reproductive harm. For more information, go to www.P65Warnings.ca.gov.