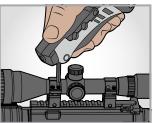

Choke wrench fits most common gun brands

Quickly adjust scope windage & elevation

Install or tighten scope bases & rings

Quickly field strip guns for cleaning or repair

WARNING: This product can expose you to chemicals including Nickel (Metallic), which is known to the state of California to cause cancer and birth defects or reproductive harm. For more information, go to www.P65Warnings.ca.gov.