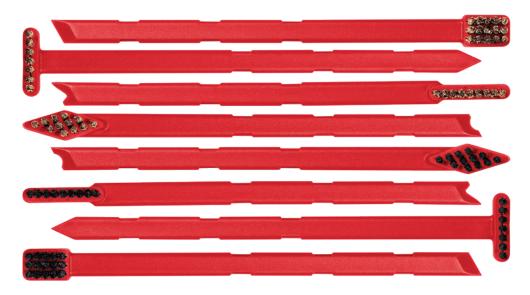

# 8 SUPER SCRUBBER SMART GUN BRUSHES WITH INTEGRATED SCRAPERS

## 4 UNIQUE BRUSH SHAPES IN NYLON & PHOSPHOR BRONZE

Phosphor bronze bristles for non-coated internal metal surfaces

### 4 SCRAPER TIPS REMOVE STUBBORN CARBON & GUNK

Nylon bristles for blued or coated exterior surfaces

MARNING: This product can expose you to chemicals including Lead, which is known to the state of California to cause cancer and birth defects or reproductive harm. For more information, go to www.P65Warnings.ca.gov.