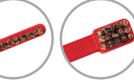

# 8 SUPER SCRUBBER SMART GUN BRUSHES WITH INTEGRATED SCRAPERS

#### **BRISTLES THAT ACTUALLY WORK**

Smart brushes scrub harder & remove carbon faster without deforming

## 4 UNIQUE BRUSH SHAPES IN NYLON & PHOSPHOR BRONZE

Phosphor bronze bristles for non-coated internal metal surfaces