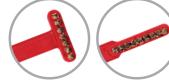

## 4 UNIQUE BRUSH SHAPES IN NYLON & PHOSPHOR BRONZE

Phosphor bronze bristles for non-coated internal metal surfaces

### 4 SCRAPER TIPS REMOVE STUBBORN CARBON & GUNK

Nylon bristles for blued or coated exterior surfaces

MARNING: This product can expose you to chemicals including Lead, which is known to the state of California to cause cancer and birth defects or reproductive harm. For more information, go to www.P65Warnings.ca.gov.