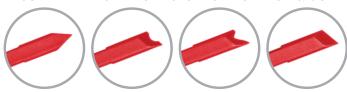

## 4 UNIQUE BRUSH SHAPES IN NYLON & PHOSPHOR BRONZE

Phosphor bronze bristles for non-coated internal metal surfaces

### 4 SCRAPER TIPS REMOVE STUBBORN CARBON & GUNK

Nylon bristles for blued or coated exterior surfaces

MARNING: This product can expose you to chemicals including Lead, which is known to the state of California to cause cancer and birth defects or reproductive harm. For more information, go to www.P65Warnings.ca.gov.