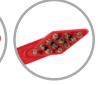

#### **BRISTLES THAT ACTUALLY WORK**

Smart brushes scrub harder & remove carbon faster without deforming

## 4 UNIQUE BRUSH SHAPES IN NYLON & PHOSPHOR BRONZE

Phosphor bronze bristles for non-coated internal metal surfaces