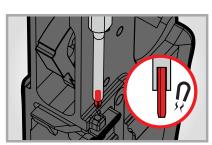

## EASY ACCESS TO ONE HARD TO REACH PIN.

3/32" extended roll pin punch allows easy access to roll pin

Magnetic roll pin starter holds roll pin for easy replacement

Flat side sits tight to receiver to give access to roll pin without fear of damaging your gun