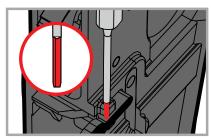

## EASY ACCESS TO ONE HARD TO REACH PIN.

3/32" extended roll pin punch allows easy access to roll pin

Magnetic roll pin starter holds roll pin for easy replacement

Flat side sits tight to receiver to give access to roll pin without fear of damaging your gun