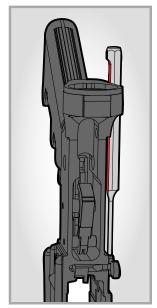

## EASILY REMOVE & INSTALL BOLT CATCH RETAINING PIN.

Two punches, one simple solution to the difficult to access bolt catch retaining pin. The orientation of the pin, close proximity to the lower receiver, distance required to safely punch a pin and the difficulty in getting the pin started makes it a real pain with standard punches. Our simple solution, a one-two punch combo specially designed to fit flush against the receiver without damaging it and long enough to reach the pin. It features a roll pin punch for removing pins and a magnetized roll pin starter punch that eliminates the need for a third hand. Smart, simple, frustration free.

## EASY ACCESS TO ONE HARD TO REACH PIN.

3/32" extended roll pin punch allows easy access to roll pin

Magnetic roll pin starter holds roll pin for easy replacement

Flat side sits tight to receiver to give access to roll pin without fear of damaging your gun