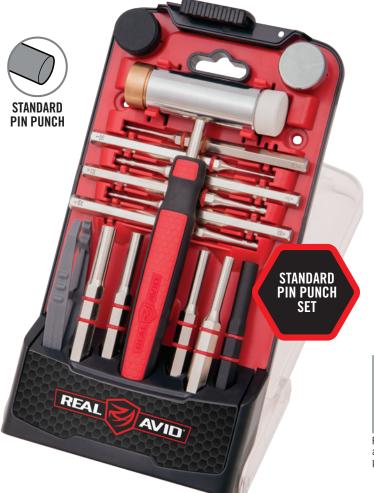

## ACCU-PUNCH® HAMMER & PUNCHES

## DESIGNED FROM THE GROUND UP TO WORK BETTER ON GUNS.

This advanced kit works to safely remove and install gun pins. The ergonomic and perfectly balanced hammer partners with easy grip hex-handle punches for precise control. Our proprietary pin alignment tool makes starting tiny pins a breeze. All in a modern stand-up case.

## COMPLETE SET OF STANDARD SIZED GUN PIN PUNCHES

Rubberized ergonomic grip and balanced weight offer precise control and power

STAND-UP

**TOOL CASE** 

Easily remove pins with extra tough steel punches or non-marring brass punches

Pin Alignment Tool holds even the smallest pins precisely

GUNSMITHING PIN PUNCH SET WITH PIN ALIGNMENT TOOL

This virtually indestructible stand-up case is a brilliant innovation that opens to form a kickstand, which displays every component and allows easy access. Plus, it's made from durable polycarbonate to stand up to any abuse you put it through.