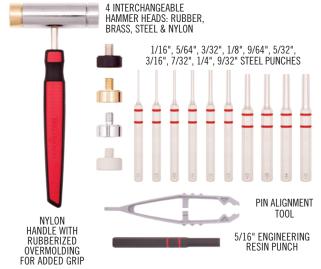

## DESIGNED FROM THE GROUND UP TO WORK BETTER ON GUNS.

This advanced kit works to safely remove and install gun pins. The ergonomic and perfectly balanced hammer partners with easy grip hex-handle punches for precise control. Our proprietary pin alignment tool makes starting tiny pins a breeze. All in a modern stand-up case.

## COMPLETE SET OF STANDARD SIZED GUN PIN PUNCHES

Rubberized ergonomic grip and balanced weight offer precise control and power

STAND-UP

**TOOL CASE** 

Easily remove pins with extra tough steel punches or non-marring brass punches

Pin Alignment Tool holds even the smallest pins precisely

GUNSMITHING PIN PUNCH SET WITH PIN ALIGNMENT TOOL

This virtually indestructible stand-up case is a brilliant innovation that opens to form a kickstand, which displays every component and allows easy access. Plus, it's made from durable polycarbonate to stand up to any abuse you put it through.