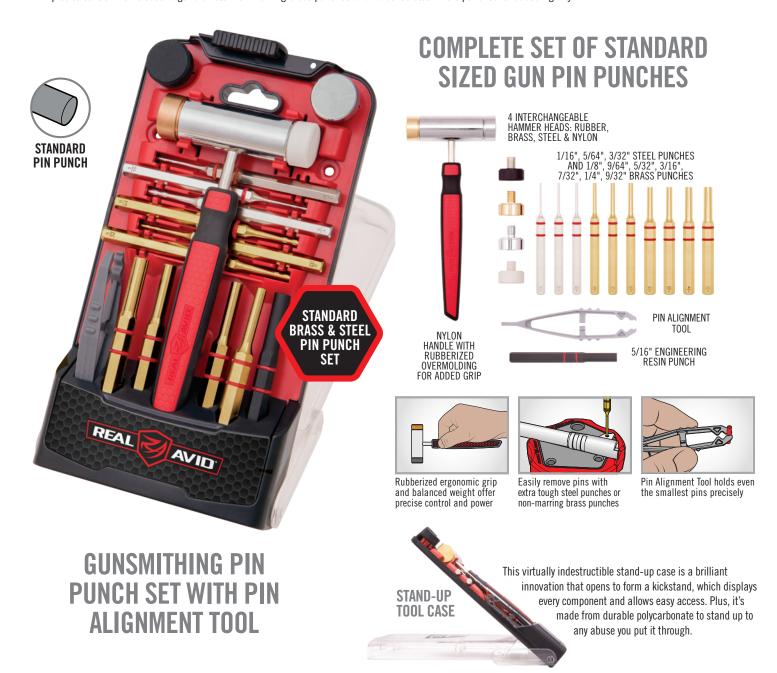

## ACCU-PUNCH®HAMMER WI BRASS & STEEL PIN PUNCH

## DESIGNED FROM THE GROUND UP TO WORK BETTER ON GUNS.

This advanced kit works to safely remove and install gun pins. The ergonomic and perfectly balanced hammer partners with easy grip hex-handle punches for precise control. Kit includes larger diameter non-marring brass punches and hardened steel micro punches for added rigidity.