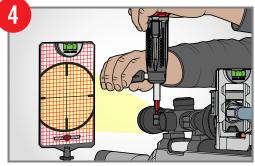

Level and lock down Precision Alignment Grid behind the stock and turn on Reticle Light to project the reticle onto the grid.

Tighten ring screws while observing projected reticle on Precision Alignment Grid. Make sure the reticle remains level throughout the process.