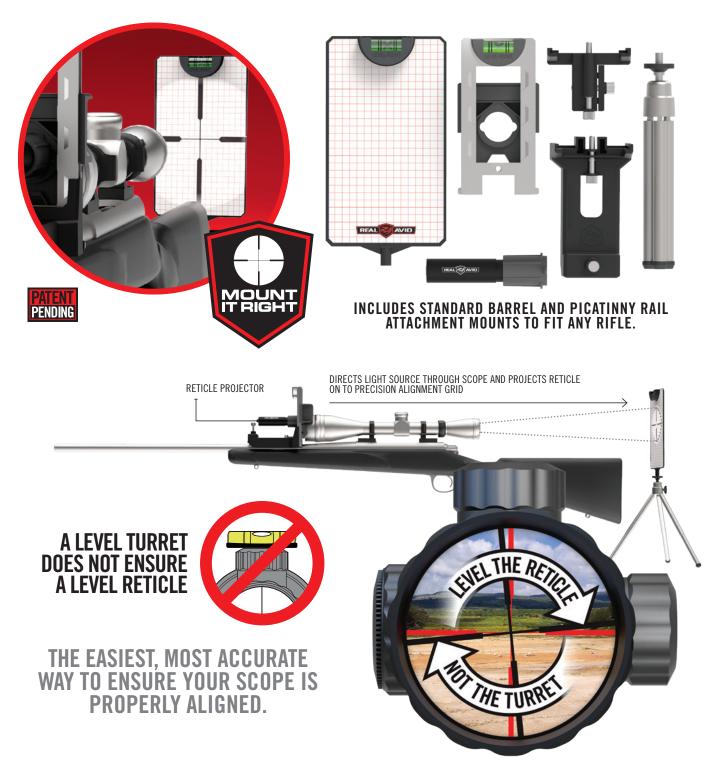

# ACCURATE SCOPE MOUNTING MADE EASY.

Correctly mounting a scope so it's level to the gun's receiver is critical to getting maximum accuracy from your rifle. A level scope means that the reticle (crosshairs) will be perfectly aligned with the rifle bore. A level reticle is critical for long range accuracy. Balancing small levels on a scope turret and gun receivers has been a commonly accepted practice for years. Not only is this a clumsy process, **it's wrong**. The turret on most scopes is not perfectly aligned with the reticle (crosshairs), so even if your turret is level to the gun, your scope may not be. Level-Right Pro changes all that by simplifying scope alignment in 4 easy steps. Accurate and intuitive, this time saving instrument quickly aligns **the actual scope reticle** to the horizontal gun plane (regardless of turret alignment), which is key to the long-range accuracy of your rifle. Level-Right Pro helps you quickly and confidently mount a scope for maximum accuracy.

## MAXIMIZE ACCURACY AT ALL DISTANCES IN 4 EASY STEPS.

In one easy step, use Level-Right Pro to level the gun and square the scope to the barrel. Then lock it down.

With all components level and locked down, rotate scope tube within loosened rings to align the projected reticle with the Precision Alignment Grid.