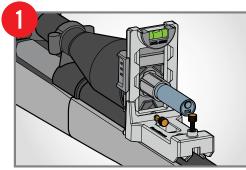

## MAXIMIZE ACCURACY AT ALL DISTANCES IN 4 EASY STEPS.

In one easy step, use Level-Right Pro to level the gun and square the scope to the barrel. Then lock it down.

With all components level and locked down, rotate scope tube within loosened rings to align the projected reticle with the Precision Alignment Grid.

Level and lock down Precision Alignment Grid behind the stock and turn on Reticle Light to project the reticle onto the grid.

Tighten ring screws while observing projected reticle on Precision Alignment Grid. Make sure the reticle remains level throughout the process.