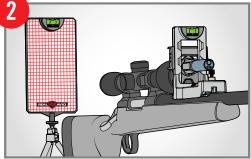

Level and lock down Precision Alignment Grid behind the stock and turn on Reticle Light to project the reticle onto the grid.

Tighten ring screws while observing projected reticle on Precision Alignment Grid. Make sure the reticle remains level throughout the process.