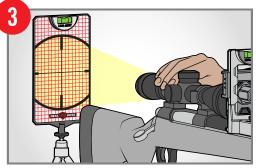

## MAXIMIZE ACCURACY AT ALL DISTANCES IN 4 EASY STEPS.

In one easy step, use Level-Right Pro to level the gun and square the scope to the barrel. Then lock it down.

With all components level and locked down, rotate scope tube within loosened rings to align the projected reticle with the Precision Alignment Grid.

Level and lock down Precision Alignment Grid behind the stock and turn on Reticle Light to project the reticle onto the grid.

Tighten ring screws while observing projected reticle on Precision Alignment Grid. Make sure the reticle remains level throughout the process.