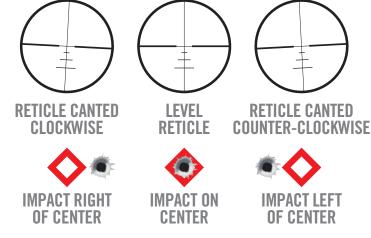

## A LEVEL RETICLE IS CRITICAL TO LONG RANGE ACCURACY.

For longer shots a canted (or unlevel) reticle will pull or push the bullets trajectory off of vertical center.

#### IT GETS WORSE THE FURTHER THE DISTANCE INCREASES.

WARNING: This product can expose you to chemicals including Nickel (Metallic), which is known to the state of California to cause cancer and birth defects or reproductive harm. For more information, go to www.P65Warnings.ca.gov.