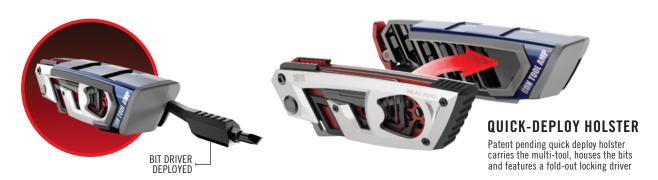

## GUN TOOL AMP-1911

## **1911 GO-TO CARRY TOOL.**

Specialized for the 1911 platform, Gun Tool AMP-1911 packs in-the-field capability into an efficient and intelligent frame system. Includes both Government and Officer barrel bushing wrenches, a full array of 1911 related bits and implements with a fold-out driver. Punches, picks, scrapers, wrenches and an innovative hex key storage feature in a compact kit that can go anywhere you do.