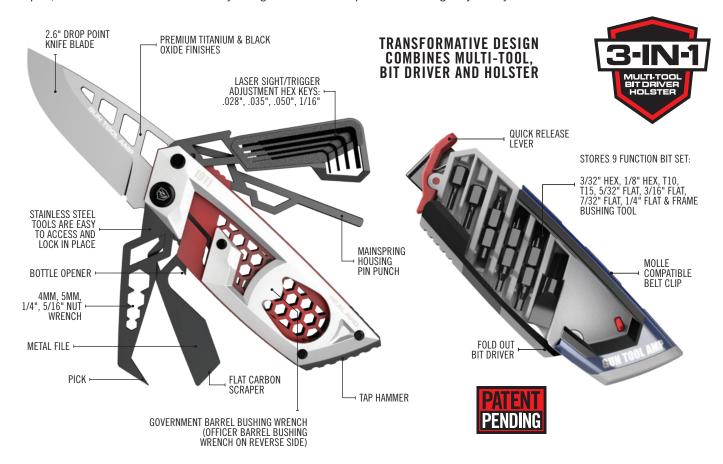

## GUN TOOL AMP-1911

## **1911 GO-TO CARRY TOOL.**

Specialized for the 1911 platform, Gun Tool AMP-1911 packs in-the-field capability into an efficient and intelligent frame system. Includes both Government and Officer barrel bushing wrenches, a full array of 1911 related bits and implements with a fold-out driver. Punches, picks, scrapers, wrenches and an innovative hex key storage feature in a compact kit that can go anywhere you do.

## INNOVATIVE. GUN SPECIFIC. PACKED WITH FUNCTION.

MRNING: This product can expose you to chemicals including Lead, which is known to the state of California to cause cancer and birth defects or reproductive harm. For more information, go to www.P65Warnings.ca.gov.